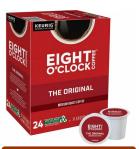

# Eight O'Clock® K-Cup Original Coffee

May be "Original" but certainly not boring

| Item    | Description | Price   |
|---------|-------------|---------|
| GMT0657 | Regular     | \$18.95 |
| GMT6425 | Decaf       | \$18.95 |

24 K-cups per box