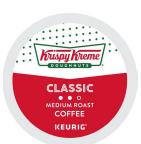

# Krispy Kreme Doughnuts® K-Cup Classic Coffee

Blend is wonderfully balanced and buttery smooth

**GMT6110** 

List Price \$31.77 BX

Sale Price \$21.95 BX

24 K-cups per box